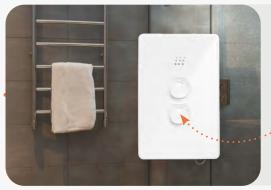

#### Heated towels at 6am

Schedule your switches with Zimi

#### Never forget to turn it off

A switch with inbuilt timers & schedules adds a touch of simplicity in your everyday life

#### Timers

Pre-set a timer to turn it off automatically

#### Schedules

Turn it on or off, any time of the day