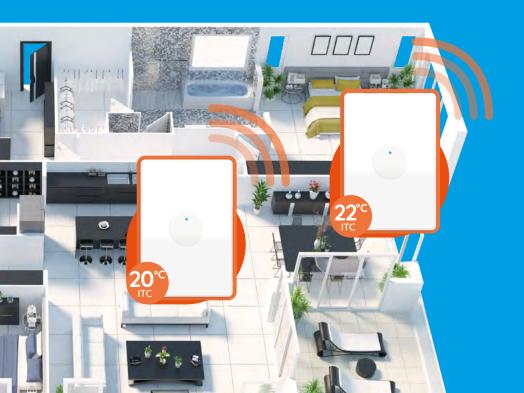

## INDIVIDUAL TEMPERATURE CONTROL

With optional Individual Temperature Control Technology (ITC), AirTouch monitors temperatures and smartly adjusts airflow as needed around your home.

When some rooms get too hot or cold, AirTouch will adjust their airflow to maintain temperature, without wasting energy on rooms already comfortable.

With ITC, you get an additional wireless On/Off switch for each zone in your home.