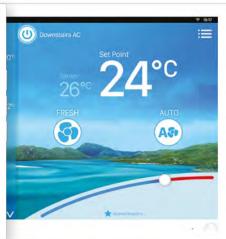

#### **Cleverly Connected**

Secure WiFi connection to the internet for remote control.

Real Time Monitoring of home temperature against your chosen set point.

#### **Programs and Favourites**

AirTouch lets you setup different automatic climate control scenarios for different days or seasons.