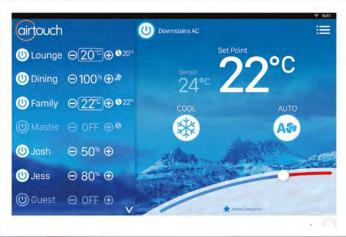

## INDIVIDUAL TEMPERATURE CONTROL

With optional Individual Temperature Control Technology (ITC), AirTouch monitors temperatures and smartly adjusts airflow as needed around your home.

When some rooms get too hot or cold, AirTouch will adjust their airflow to maintain temperature, without wasting energy on rooms already comfortable.

With ITC, you get an additional wireless On/Off switch for each zone in your home.

#### **Cleverly Connected**

Secure WiFi connection to the internet for remote control.

Real Time Monitoring of home temperature against your chosen set point.

#### **Programs and Favourites**

AirTouch lets you setup different automatic climate control scenarios for different days or seasons.