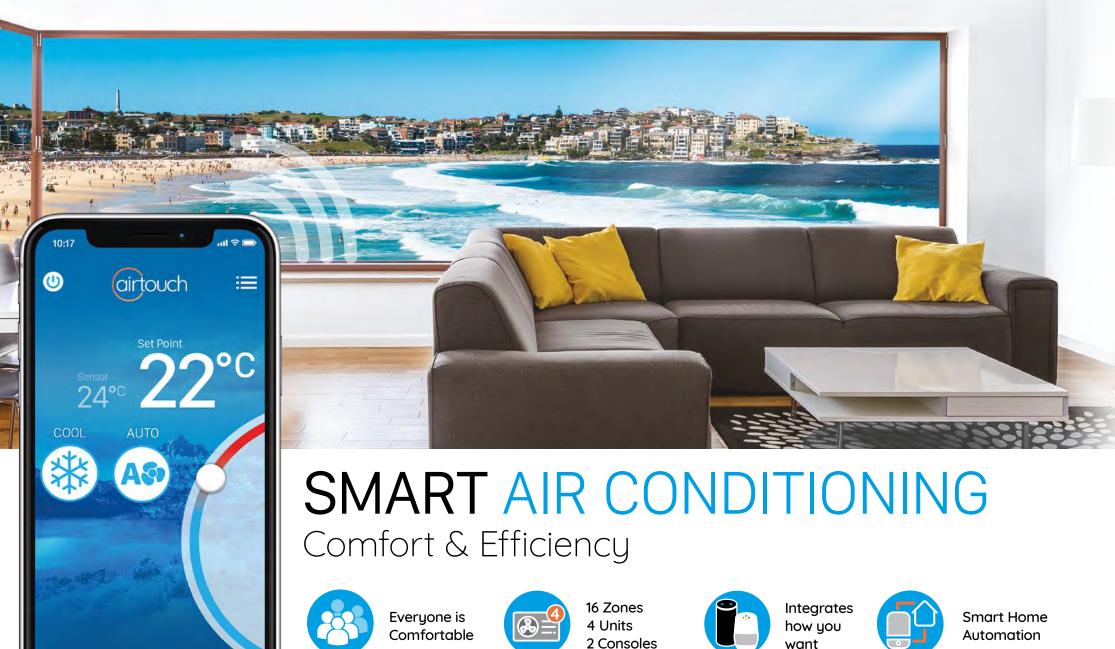

AirTouch 4 can control up to 4 ducted air conditioners and 16 zones across multiple storeus from 1 or 2 consoles in your home. AirTouch 4 doubles as a hub for other smart home integrations and your favourite apps. Automate your lifestyle and be entertained.

# Comfort, Control, Efficiency Welcome to your smart home

Cool the house down before you get home in summer, or warm it up before you wake up in winter.

2 Consoles

Smartphone App. Google Assistant. Amazon Alexa. IFTTT. The choice is yours.