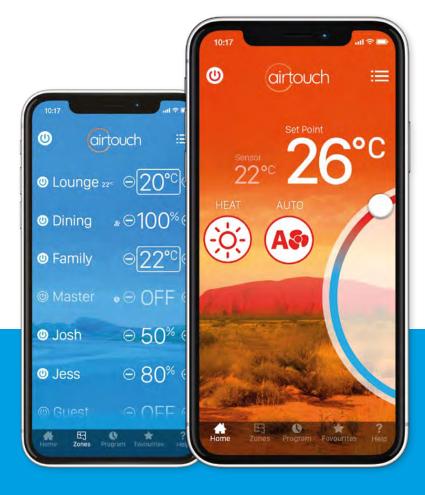

### With AirTouch

Our newly developed AirTouch 4 App gives you the same level of control of your AC unit as the touchscreen console, allowing anyone with a smartphone or tablet to set their own personal comfort level in the room they are in.

### Efficiency is everything

With the AirTouch app you can be sure you don't waste energy cooling or heating an empty building.

### Staying with you

You won't have to come home to an oven in summer or a freezer in winter again.

On a hot or cold day the app can send you a temperature alert inviting you to turn on the air conditioning remotely.