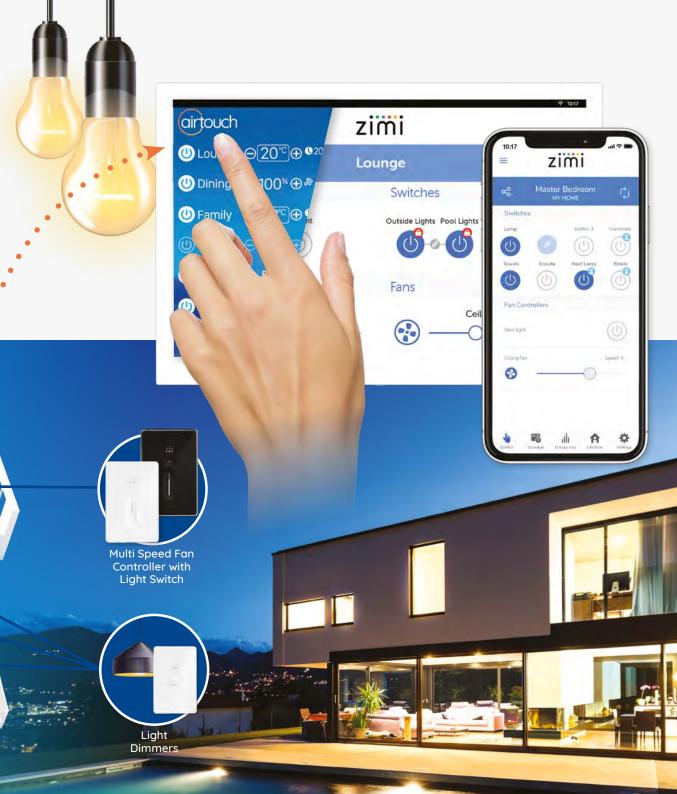

### With AirTouch

Our newly developed AirTouch 4 App gives you the same level of control of your AC unit as the touchscreen console, allowing anyone with a smartphone or tablet to set their own personal comfort level in the room they are in.

## Lighting / Power / Smart Switches

Your AirTouch with Zimi Cloud Connect takes the complexity out of connectivity to control what you like, when and how you like.

**Zimi Cloud Connect** future proofs all your Zimi devices allowing for new app and voice updates to be provided.

Expand AirTouch and have a light bulb moment

Set the scene with the right light and temperature with smart lighting and air conditioning.
Control anything from your all in one system.