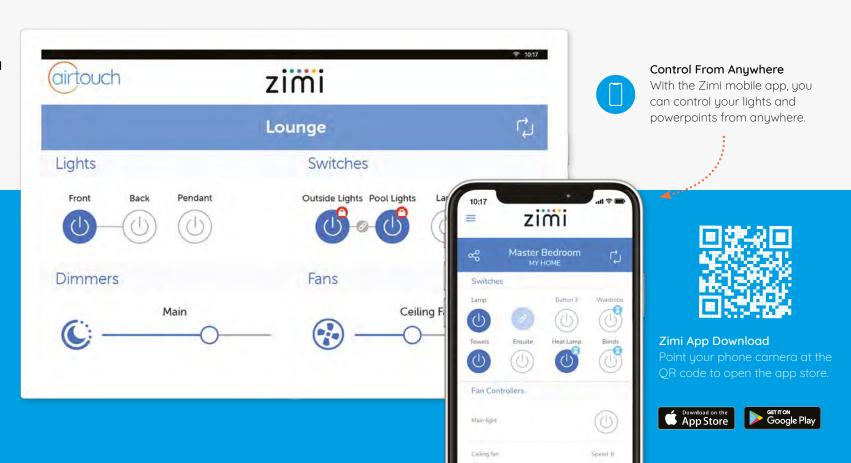

## Lighting / Power / Smart Switches

Your AirTouch with Zimi Cloud Connect takes the complexity out of connectivity to control what you like, when and how you like.

## Behaviour Link... Your Favourite Control

You can very simply and easily link Zimi devices to experience your favourite smart home accessories for lighting, appliances and more.

Zimi's unique Behaviour Link is a simple solution to control your home

**Zimi Cloud Connect** future proofs all your Zimi devices allowing for new app and voice updates to be provided.

Expand AirTouch and have a light bulb moment

Set the scene with the right light and temperature with smart lighting and air conditioning.
Control anything from your all in one system.

#### Heated towels at 6am

Schedule your switches with Zimi

#### Never forget to turn it off

A switch with inbuilt timers & schedules adds a touch of simplicity in your everyday life

#### Timers

Pre-set a timer to turn it off automatically

#### Schedules

Turn it on or off, any time of the day

#### Switch your outdoor lights on from inside

Great for garden and pool lighting