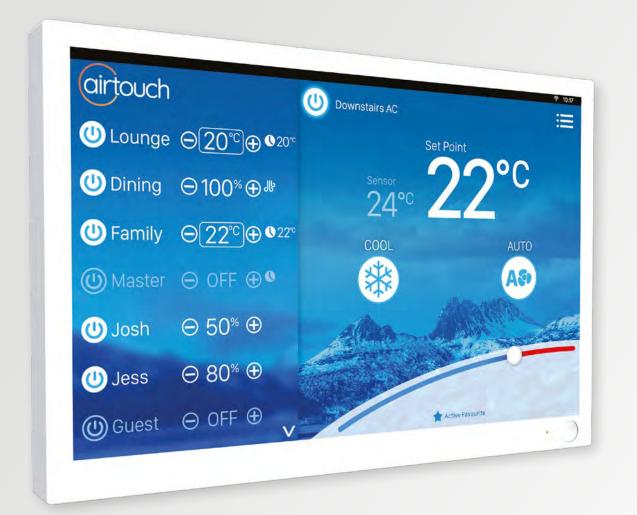

### With AirTouch

Our newly developed AirTouch 4 App gives you the same level of control of your AC unit as the touchscreen console, allowing anyone with a smartphone or tablet to set their own personal comfort level in the room they are in.

## INDIVIDUAL TEMPERATURE CONTROL

With optional Individual Temperature Control Technology (ITC), AirTouch monitors temperatures and smartly adjusts airflow as needed around your home.

When some rooms get too hot or cold, AirTouch will adjust their airflow to maintain temperature, without wasting energy on rooms already comfortable.

With ITC, you get an additional wireless On/Off switch for each zone in your home.