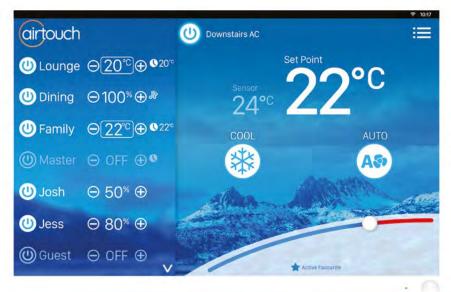

### With AirTouch

Our newly developed AirTouch 4 App gives you the same level of control of your AC unit as the touchscreen console, allowing anyone with a smartphone or tablet to set their own personal comfort level in the room they are in.

## INDIVIDUAL TEMPERATURE CONTROL

With optional Individual Temperature Control Technology (ITC), AirTouch monitors temperatures and smartly adjusts airflow as needed around your home.

When some rooms get too hot or cold, AirTouch will adjust their airflow to maintain temperature, without wasting energy on rooms already comfortable.

With ITC, you get an additional wireless On/Off switch for each zone in your home.