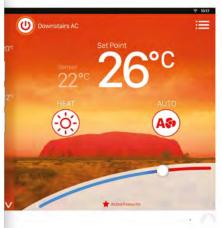

#### **Cleverly Connected**

Secure WiFi connection to the internet for remote control.

Real Time Monitoring of home temperature against your chosen set point.

#### **Programs and Favourites**

AirTouch lets you setup different automatic climate control scenarios for different days or seasons.