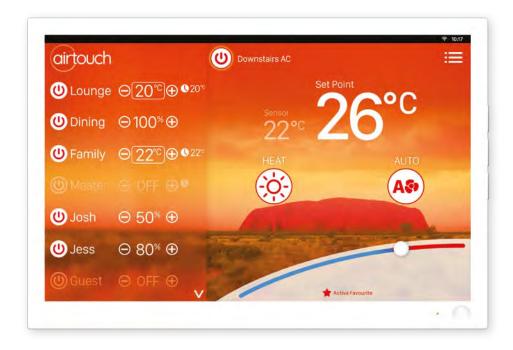

#### Delivering the future today

AirTouch 4 delivers the right temperature, at the right place, at the right time. Whole house comfort, that you can control from anywhere.

## IMPRESSIVELY INTUITIVE

With easy to use interfaces your personal comfort at home is ensured with one touch from you, either from a stylish touch screen, a clever smartphone app or a range of smart assistants.