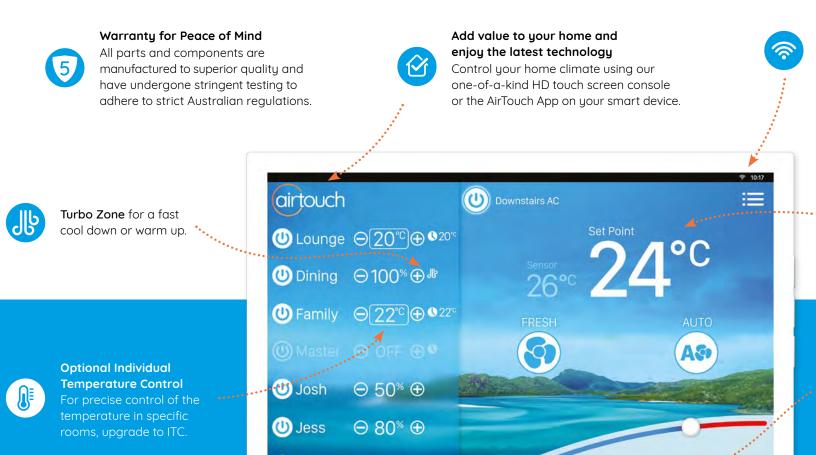

## INDIVIDUAL TEMPERATURE CONTROL

With optional Individual Temperature Control Technology (ITC), AirTouch monitors temperatures and smartly adjusts airflow as needed around your home.

When some rooms get too hot or cold, AirTouch will adjust their airflow to maintain temperature, without wasting energy on rooms already comfortable.

With ITC, you get an additional wireless On/Off switch for each zone in your home.