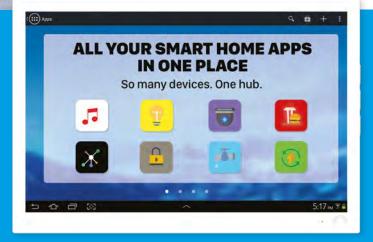

# A smart home hub THAT WORKS YOUR WAY

Enjoy smart home living with AirTouch

AirTouch doubles as a tablet, so you can use the console to run your choice of smart lighting, security and entertainment apps, or even order a meal while keeping up with the latest on social media.

Additional apps not pre-installed. Apps shown are for illustrative purposes only. All specifications and features are subject to change without notice.

AirTouch may run on an Android operating system version that may affect the functionality of various apps. Users should check compatibility before use.

AirTouch is unable to warrant functionality of 3rd party apps.