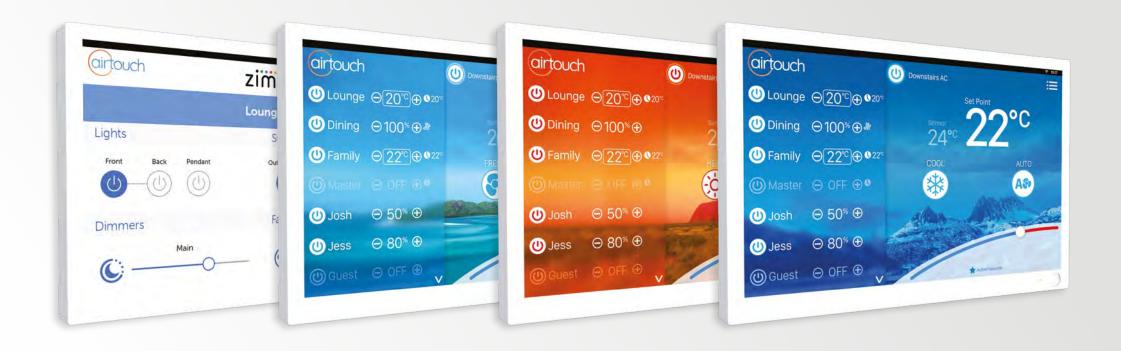

## Lighting / Power / Smart Switches

Your AirTouch with Zimi Cloud Connect takes the complexity out of connectivity to control what you like, when and how you like.

## Behaviour Link... Your Favourite Control

You can very simply and easily link Zimi devices to experience your favourite smart home accessories for lighting, appliances and more.

Zimi's unique Behaviour Link is a simple solution to control your home

**Zimi Cloud Connect** future proofs all your Zimi devices allowing for new app and voice updates to be provided.

Expand AirTouch and have a light bulb moment

Set the scene with the right light and temperature with smart lighting and air conditioning.
Control anything from your all in one system.