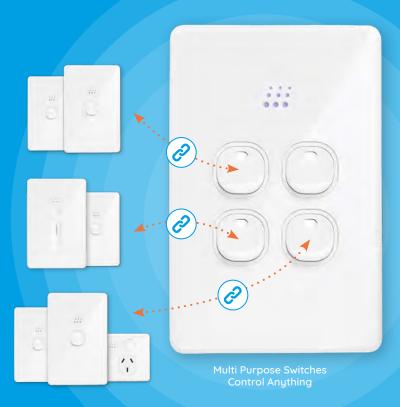

## Lighting / Power / Smart Switches

Your AirTouch with Zimi Cloud Connect takes the complexity out of connectivity to control what you like, when and how you like.

## Behaviour Link... Your Favourite Control

You can very simply and easily link Zimi devices to experience your favourite smart home accessories for lighting, appliances and more.

Zimi's unique Behaviour Link is a simple solution to control your home

**Zimi Cloud Connect** future proofs all your Zimi devices allowing for new app and voice updates to be provided.

Expand AirTouch and have a light bulb moment

Set the scene with the right light and temperature with smart lighting and air conditioning.
Control anything from your all in one system.